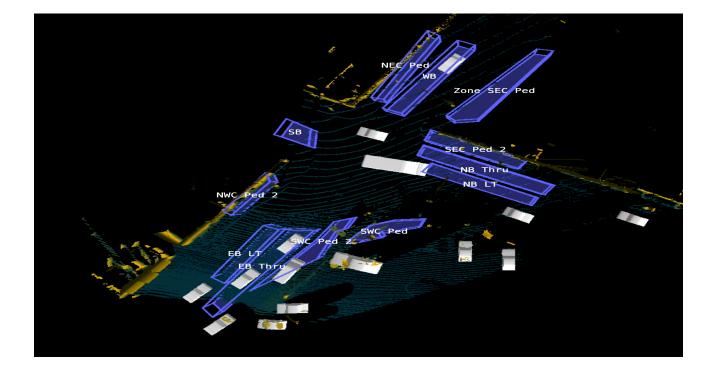

## Include Pedestrian, Bicycle, and Motorcycle Counts & Movement Tracking into Your Signalization Timings & Synchronization in Real Time