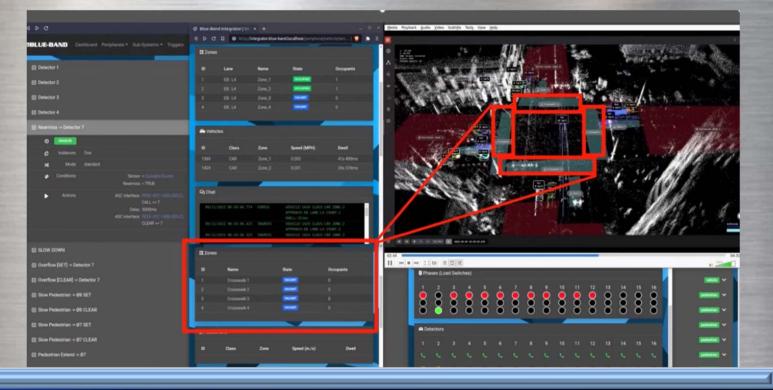

## **SBLUE-BAND** INTEGRATOR-AI

## **Outsight ALB Integration**









## **OUTSIGHT ALB INTEGRATION**

"Our technology is designed to leverage existing and emerging technologies to create a fully integrated smart transportation infrastructure." Kevin Yorke, CEO







### **OUTSIGHT ALB INTEGRATION**

# End to End ITS LiDAR solution

#### **SBLUE-BAND**

#### outsight





# **JBLUE-BAND**



## **OUTSIGHT ALB INTEGRATION**









# THE MOST VERSATILE EDGE **COMPUTE SOFTWARE IN TRAFFIC!**

#### **CONTACT US TODAY** 5



704 S SR 135, Suite D #295 Greenwood IN 46143











sales@mobilespector.com techsupport@mobilespector.com



mobilespector.com