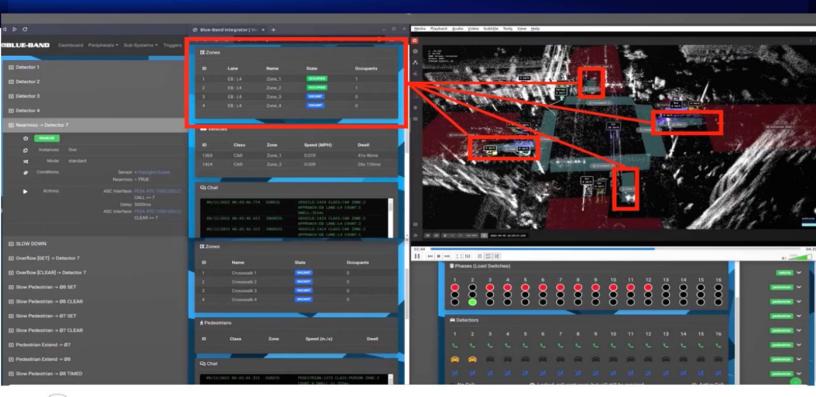

## **SBLUE-BAND** INTEGRATOR-AI

## **Outsight ALB Integration**









## **OUTSIGHT ALB INTEGRATION**

"Our technology is designed to leverage existing and emerging technologies to create a fully integrated smart transportation infrastructure." Kevin Yorke, CEO







### **OUTSIGHT ALB INTEGRATION**

# End to End ITS LiDAR solution

#### **SBLUE-BAND**

#### outsight





# **JBLUE-BAND**



## **OUTSIGHT ALB INTEGRATION**









# THE MOST VERSATILE EDGE **COMPUTE SOFTWARE IN TRAFFIC!**

#### **CONTACT US TODAY** 5



704 S SR 135, Suite D #295 Greenwood IN 46143











sales@mobilespector.com techsupport@mobilespector.com



mobilespector.com